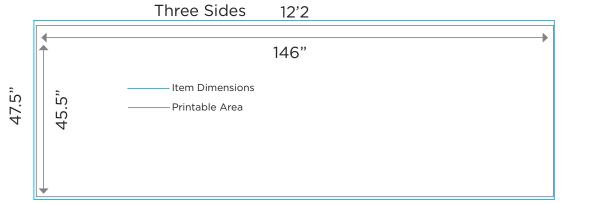

## Product Code: 13730

Dimensions: 47.5" Tall x 12'2" Wide x 12'2" Deep Printable Area: Outside sides, see below for dimensions

## **DESIGN SPECIFICATIONS**

- Acceptable files formats are Adobe Illustrator (.ai), Encapsulated Postscript (.eps), Adobe Photoshop (.psd or .psb) and Adobe Acrobat (.pdf)
- Convert all text to outlines or supply fonts used
- Include any linked files with submissions or embed images
- Ensure that all graphic elements are no less than 150 DPI at full scale
- Please add 1/4" bleed to all artwork